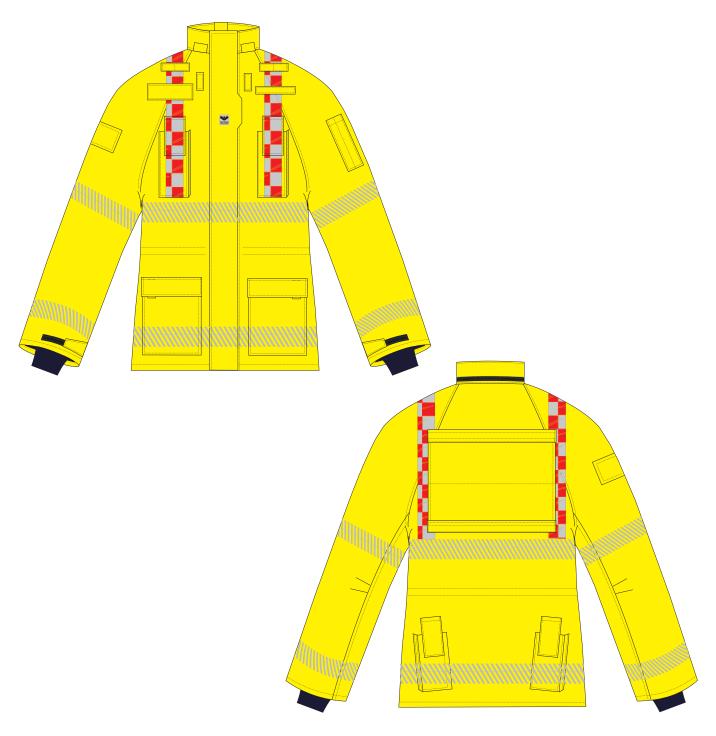

## VIKING Workwear Jacket PS3811

| <b>Component assembly</b><br>Outer fabric:<br>Attached lining:<br>Detachable lining | GORE-TEX® PYRAD, 220 G/M²<br>ARAMID Nomex® COMFORT, 200G<br>QUILTED POLY/NET+COMFORT 100GR/M2                                                                                                                                                                                                                                                                                                                                                                         |  |
|-------------------------------------------------------------------------------------|-----------------------------------------------------------------------------------------------------------------------------------------------------------------------------------------------------------------------------------------------------------------------------------------------------------------------------------------------------------------------------------------------------------------------------------------------------------------------|--|
| Approvals                                                                           | Pending for: EN ISO 20471+A1:2016<br>Class 3                                                                                                                                                                                                                                                                                                                                                                                                                          |  |
| Available sizes                                                                     | 46/48, 50/52, 54/56, 58/60, 62/64, 66/68                                                                                                                                                                                                                                                                                                                                                                                                                              |  |
| Colour                                                                              | Red or High visible yellow                                                                                                                                                                                                                                                                                                                                                                                                                                            |  |
| Design                                                                              | Collar are higher at back then at front.<br>Front zipper with 1 slider extended to collar.<br>Underarm zipper for ventilation<br>Hip adjustable zipper<br>Double front flap.<br>1 strap on each shoulder.<br>Elastic narrowing at waist, hemline and hood.<br>Pre-bent sleeves.<br>Narrowing strap at wrists.<br>Quilted detachable lining.<br>Detachable lining is attached with zipper.<br>Knitted cuff with thumb hole.<br>Detachable hood.                        |  |
| Trim                                                                                | 5 cm red/grey chequered, vertical on<br>upper body front and back.<br>3M™ comfort trim, grey:<br>1 row horizontal on chest and hemline.<br>2 rows on each sleeves.                                                                                                                                                                                                                                                                                                    |  |
| Pockets                                                                             | 2 side pockets with flaps.<br>2 box radio pockets on the chest.<br>2 box radio pockets on lower back part.<br>All radio pockets have H-flap.<br>Pencil pocket on left upper arm.<br>Pocket behind front flap, right side, size A4<br>Pocket behind front flap, left side<br>Pocket incorporated in front flap from<br>the outside<br>2 inner pocket in lining<br>2 pockets in detachable lining.<br>Transponder placed behind woven Viking<br>logo at neck and behind |  |
| Accessories                                                                         | 2 straps for detachable snap hook in<br>side pockets.<br>Straps for detachable snap hook on upper<br>part of chest next to front flap.<br>2 microphone straps on collar<br>1 radio strap above left radio pocket.<br>Number patch on right sleeve 10X15 cm.<br>Name patch above right radio pocket.<br>3 optional patches on upper back.                                                                                                                              |  |
| Spare parts                                                                         | Number patch: S-5900622: Size: 10X15 cm<br>Name patch: S-5900023: Size 5 X13<br>Additional patch for Back size 25x34cm: S-5900726                                                                                                                                                                                                                                                                                                                                     |  |

# VIKING Workwear Jacket PS3811

DATE 08-06-2022 - EDITION 02

VIKING LIFE-SAVING EQUIPMENT

VIKING-FIRE.COM