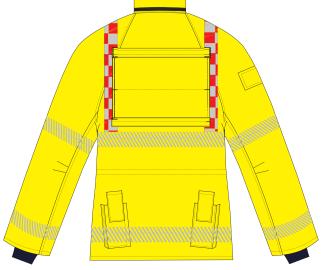

## VIKING Workwear Jacket PS3811

| <b>Component assembly</b><br>Outer fabric:<br>Attached lining:<br>Detachable lining | GORE-TEX® PYRAD, 220 G/M²<br>ARAMID Nomex® COMFORT, 200G<br>QUILTED POLY/NET+COMFORT 100GR/M2                                                                                                                                                                                                                                                                                                                                                                         |  |
|-------------------------------------------------------------------------------------|-----------------------------------------------------------------------------------------------------------------------------------------------------------------------------------------------------------------------------------------------------------------------------------------------------------------------------------------------------------------------------------------------------------------------------------------------------------------------|--|
| Approvals                                                                           | Pending for: EN ISO 20471+A1:2016<br>Class 3                                                                                                                                                                                                                                                                                                                                                                                                                          |  |
| Available sizes                                                                     | 46/48, 50/52, 54/56, 58/60, 62/64, 66/68                                                                                                                                                                                                                                                                                                                                                                                                                              |  |
| Colour                                                                              | Red or High visible yellow                                                                                                                                                                                                                                                                                                                                                                                                                                            |  |
| Design                                                                              | Collar are higher at back then at front.<br>Front zipper with 1 slider extended to collar.<br>Underarm zipper for ventilation<br>Hip adjustable zipper<br>Double front flap.<br>1 strap on each shoulder.<br>Elastic narrowing at waist, hemline and hood.<br>Pre-bent sleeves.<br>Narrowing strap at wrists.<br>Quilted detachable lining.<br>Detachable lining is attached with zipper.<br>Knitted cuff with thumb hole.<br>Detachable hood.                        |  |
| Trim                                                                                | 5 cm red/grey chequered, vertical on<br>upper body front and back.<br>3M™ comfort trim, grey:<br>1 row horizontal on chest and hemline.<br>2 rows on each sleeves.                                                                                                                                                                                                                                                                                                    |  |
| Pockets                                                                             | 2 side pockets with flaps.<br>2 box radio pockets on the chest.<br>2 box radio pockets on lower back part.<br>All radio pockets have H-flap.<br>Pencil pocket on left upper arm.<br>Pocket behind front flap, right side, size A4<br>Pocket behind front flap, left side<br>Pocket incorporated in front flap from<br>the outside<br>2 inner pocket in lining<br>2 pockets in detachable lining.<br>Transponder placed behind woven Viking<br>logo at neck and behind |  |
| Accessories                                                                         | 2 straps for detachable snap hook in<br>side pockets.<br>Straps for detachable snap hook on upper<br>part of chest next to front flap.<br>2 microphone straps on collar<br>1 radio strap above left radio pocket.<br>Number patch on right sleeve 10X15 cm.<br>Name patch above right radio pocket.<br>3 optional patches on upper back.                                                                                                                              |  |
| Spare parts                                                                         | Number patch: S-5900622: Size: 10X15 cm<br>Name patch: S-5900023: Size 5 X13<br>Additional patch for Back size 25x34cm: S-5900726                                                                                                                                                                                                                                                                                                                                     |  |