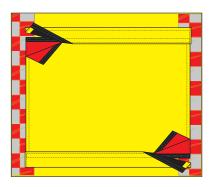

## VIKING Workwear Jacket PS3811

| <b>Component assembly</b><br>Outer fabric:<br>Attached lining:<br>Detachable lining | GORE-TEX® PYRAD, 220 G/M²<br>ARAMID Nomex® COMFORT, 200G<br>QUILTED POLY/NET+COMFORT 100GR/M2                                                                                                                                                                                                                                                                                                                                                                         |  |
|-------------------------------------------------------------------------------------|-----------------------------------------------------------------------------------------------------------------------------------------------------------------------------------------------------------------------------------------------------------------------------------------------------------------------------------------------------------------------------------------------------------------------------------------------------------------------|--|
| Approvals                                                                           | Pending for: EN ISO 20471+A1:2016<br>Class 3                                                                                                                                                                                                                                                                                                                                                                                                                          |  |
| Available sizes                                                                     | 46/48, 50/52, 54/56, 58/60, 62/64, 66/68                                                                                                                                                                                                                                                                                                                                                                                                                              |  |
| Colour                                                                              | Red or High visible yellow                                                                                                                                                                                                                                                                                                                                                                                                                                            |  |
| Design                                                                              | Collar are higher at back then at front.<br>Front zipper with 1 slider extended to collar.<br>Underarm zipper for ventilation<br>Hip adjustable zipper<br>Double front flap.<br>1 strap on each shoulder.<br>Elastic narrowing at waist, hemline and hood.<br>Pre-bent sleeves.<br>Narrowing strap at wrists.<br>Quilted detachable lining.<br>Detachable lining is attached with zipper.<br>Knitted cuff with thumb hole.<br>Detachable hood.                        |  |
| Trim                                                                                | 5 cm red/grey chequered, vertical on<br>upper body front and back.<br>3M™ comfort trim, grey:<br>1 row horizontal on chest and hemline.<br>2 rows on each sleeves.                                                                                                                                                                                                                                                                                                    |  |
| Pockets                                                                             | 2 side pockets with flaps.<br>2 box radio pockets on the chest.<br>2 box radio pockets on lower back part.<br>All radio pockets have H-flap.<br>Pencil pocket on left upper arm.<br>Pocket behind front flap, right side, size A4<br>Pocket behind front flap, left side<br>Pocket incorporated in front flap from<br>the outside<br>2 inner pocket in lining<br>2 pockets in detachable lining.<br>Transponder placed behind woven Viking<br>logo at neck and behind |  |
| Accessories                                                                         | 2 straps for detachable snap hook in<br>side pockets.<br>Straps for detachable snap hook on upper<br>part of chest next to front flap.<br>2 microphone straps on collar<br>1 radio strap above left radio pocket.<br>Number patch on right sleeve 10X15 cm.<br>Name patch above right radio pocket.<br>3 optional patches on upper back.                                                                                                                              |  |
| Spare parts                                                                         | Number patch: S-5900622: Size: 10X15 cm<br>Name patch: S-5900023: Size 5 X13<br>Additional patch for Back size 25x34cm: S-5900726                                                                                                                                                                                                                                                                                                                                     |  |

## VIKING Workwear Jacket PS3811

Opening details

DATE 08-06-2022 - EDITION 02