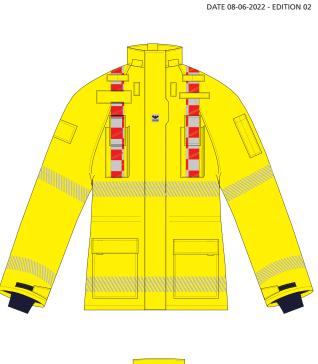

## VIKING Workwear Jacket PS3811

| <b>Component assembly</b><br>Outer fabric:<br>Attached lining:<br>Detachable lining | GORE-TEX® PYRAD, 220 G/M²<br>ARAMID Nomex® COMFORT, 200G<br>QUILTED POLY/NET+COMFORT 100GR/M2                                                                                                                                                                                                                                                                                                                                                                         |  |
|-------------------------------------------------------------------------------------|-----------------------------------------------------------------------------------------------------------------------------------------------------------------------------------------------------------------------------------------------------------------------------------------------------------------------------------------------------------------------------------------------------------------------------------------------------------------------|--|
| Approvals                                                                           | Pending for: EN ISO 20471+A1:2016<br>Class 3                                                                                                                                                                                                                                                                                                                                                                                                                          |  |
| Available sizes                                                                     | 46/48, 50/52, 54/56, 58/60, 62/64, 66/68                                                                                                                                                                                                                                                                                                                                                                                                                              |  |
| Colour                                                                              | Red or High visible yellow                                                                                                                                                                                                                                                                                                                                                                                                                                            |  |
| Design                                                                              | Collar are higher at back then at front.<br>Front zipper with 1 slider extended to collar.<br>Underarm zipper for ventilation<br>Hip adjustable zipper<br>Double front flap.<br>1 strap on each shoulder.<br>Elastic narrowing at waist, hemline and hood.<br>Pre-bent sleeves.<br>Narrowing strap at wrists.<br>Quilted detachable lining.<br>Detachable lining is attached with zipper.<br>Knitted cuff with thumb hole.<br>Detachable hood.                        |  |
| Trim                                                                                | 5 cm red/grey chequered, vertical on<br>upper body front and back.<br>3M™ comfort trim, grey:<br>1 row horizontal on chest and hemline.<br>2 rows on each sleeves.                                                                                                                                                                                                                                                                                                    |  |
| Pockets                                                                             | 2 side pockets with flaps.<br>2 box radio pockets on the chest.<br>2 box radio pockets on lower back part.<br>All radio pockets have H-flap.<br>Pencil pocket on left upper arm.<br>Pocket behind front flap, right side, size A4<br>Pocket behind front flap, left side<br>Pocket incorporated in front flap from<br>the outside<br>2 inner pocket in lining<br>2 pockets in detachable lining.<br>Transponder placed behind woven Viking<br>logo at neck and behind |  |
| Accessories                                                                         | 2 straps for detachable snap hook in<br>side pockets.<br>Straps for detachable snap hook on upper<br>part of chest next to front flap.<br>2 microphone straps on collar<br>1 radio strap above left radio pocket.<br>Number patch on right sleeve 10X15 cm.<br>Name patch above right radio pocket.<br>3 optional patches on upper back.                                                                                                                              |  |
| Spare parts                                                                         | Number patch: S-5900622: Size: 10X15 cm<br>Name patch: S-5900023: Size 5 X13<br>Additional patch for Back size 25x34cm: S-5900726                                                                                                                                                                                                                                                                                                                                     |  |

# VIKING Workwear Jacket PS3811

DATE 08-06-2022 - EDITION 02

VIKING LIFE-SAVING EQUIPMENT

VIKING-FIRE.COM