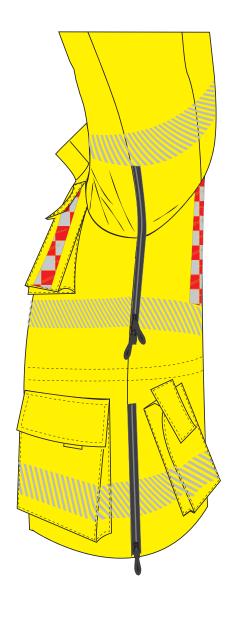

## VIKING Workwear Jacket PS3811

| <b>Component assembly</b><br>Outer fabric:<br>Attached lining:<br>Detachable lining | GORE-TEX® PYRAD, 220 G/M²<br>ARAMID Nomex® COMFORT, 200G<br>QUILTED POLY/NET+COMFORT 100GR/M2                                                                                                                                                                                                                                                                                                                                                                         |  |
|-------------------------------------------------------------------------------------|-----------------------------------------------------------------------------------------------------------------------------------------------------------------------------------------------------------------------------------------------------------------------------------------------------------------------------------------------------------------------------------------------------------------------------------------------------------------------|--|
| Approvals                                                                           | Pending for: EN ISO 20471+A1:2016<br>Class 3                                                                                                                                                                                                                                                                                                                                                                                                                          |  |
| Available sizes                                                                     | 46/48, 50/52, 54/56, 58/60, 62/64, 66/68                                                                                                                                                                                                                                                                                                                                                                                                                              |  |
| Colour                                                                              | Red or High visible yellow                                                                                                                                                                                                                                                                                                                                                                                                                                            |  |
| Design                                                                              | Collar are higher at back then at front.<br>Front zipper with 1 slider extended to collar.<br>Underarm zipper for ventilation<br>Hip adjustable zipper<br>Double front flap.<br>1 strap on each shoulder.<br>Elastic narrowing at waist, hemline and hood.<br>Pre-bent sleeves.<br>Narrowing strap at wrists.<br>Quilted detachable lining.<br>Detachable lining is attached with zipper.<br>Knitted cuff with thumb hole.<br>Detachable hood.                        |  |
| Trim                                                                                | 5 cm red/grey chequered, vertical on<br>upper body front and back.<br>3M™ comfort trim, grey:<br>1 row horizontal on chest and hemline.<br>2 rows on each sleeves.                                                                                                                                                                                                                                                                                                    |  |
| Pockets                                                                             | 2 side pockets with flaps.<br>2 box radio pockets on the chest.<br>2 box radio pockets on lower back part.<br>All radio pockets have H-flap.<br>Pencil pocket on left upper arm.<br>Pocket behind front flap, right side, size A4<br>Pocket behind front flap, left side<br>Pocket incorporated in front flap from<br>the outside<br>2 inner pocket in lining<br>2 pockets in detachable lining.<br>Transponder placed behind woven Viking<br>logo at neck and behind |  |
| Accessories                                                                         | 2 straps for detachable snap hook in<br>side pockets.<br>Straps for detachable snap hook on upper<br>part of chest next to front flap.<br>2 microphone straps on collar<br>1 radio strap above left radio pocket.<br>Number patch on right sleeve 10X15 cm.<br>Name patch above right radio pocket.<br>3 optional patches on upper back.                                                                                                                              |  |
| Spare parts                                                                         | Number patch: S-5900622: Size: 10X15 cm<br>Name patch: S-5900023: Size 5 X13<br>Additional patch for Back size 25x34cm: S-5900726                                                                                                                                                                                                                                                                                                                                     |  |

## VIKING Workwear Jacket PS3811

Opening details

DATE 08-06-2022 - EDITION 02