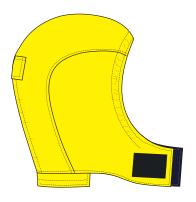

| Number patch: S-5900622: Size: 10X15 cm<br>Name patch: S-5900023: Size 5 X13<br>Additional patch for Back size 25x34cm: S-5900726                                                                                                                                                                                                                                                                                                                                     |  |





VIKING-FIRE.COM



# VIKING Workwear Jacket PS3811

DATE 08-06-2022 - EDITION 02



VIKING LIFE-SAVING EQUIPMENT

VIKING-FIRE.COM



## VIKING Workwear Jacket PS3811

Opening details

DATE 08-06-2022 - EDITION 02

#### Spare parts

Patch for Back size 25x34cm



#### Detachable hood





### VIKING LIFE-SAVING EQUIPMENT

VIKING-FIRE.COM